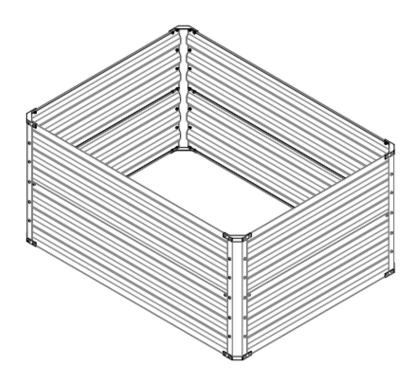

#### 2.2 Technical Data

| EAN                | 4252023126007 |
|--------------------|---------------|
| Model              | AR-HE-MHB4    |
| Overall Dimensions | 120x90x59cm   |
| Capacity           | 612L          |
| Material           | Steel         |
| Quantity           | 1             |
| Weight             | 7.4 KG        |