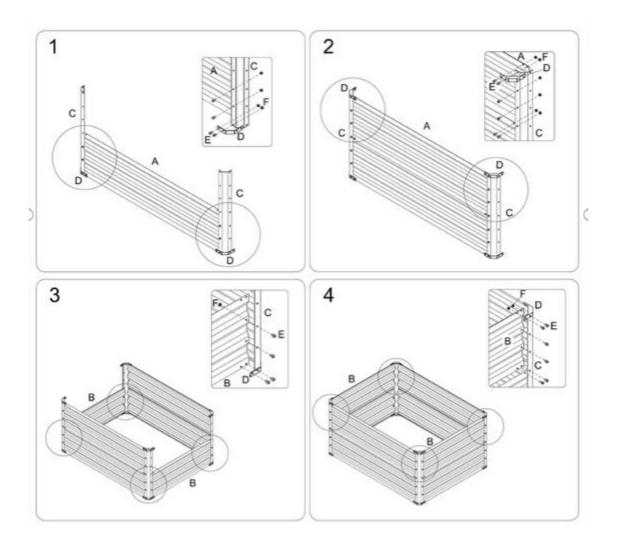

## 3 Assembly

The following is required for assembly:

• Attach the walls with the corresponding mounting material, see illustration: