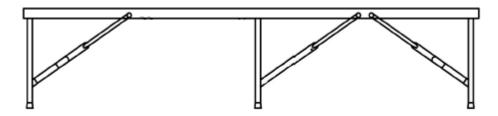

• Then pull the bench legs vertically up to the stop.

• Turn the bench now. Make sure that the bench is on a solid base.