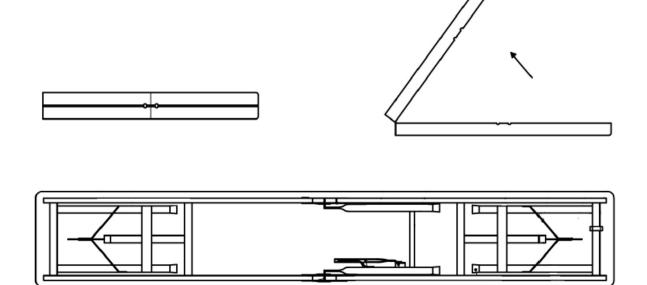

#### **3. Assembly instructions**

• Remove the ale-benches from the packaging. These are delivered folded up, so please place them face down on a clean, soft surface (such as a blanket and/or rug). Open the folded alebench (see pictures).