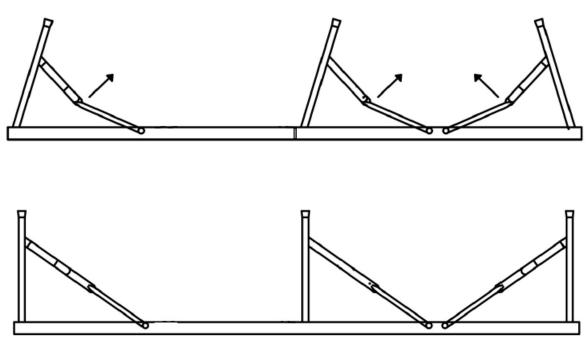

#### **3. Assembly instructions**

• Remove the ale-benches from the packaging. These are delivered folded up, so please place them face down on a clean, soft surface (such as a blanket and/or rug). Open the folded alebench (see pictures).

• Then pull the bench legs vertically up to the stop.

• Turn the bench now. Make sure that the bench is on a solid base.