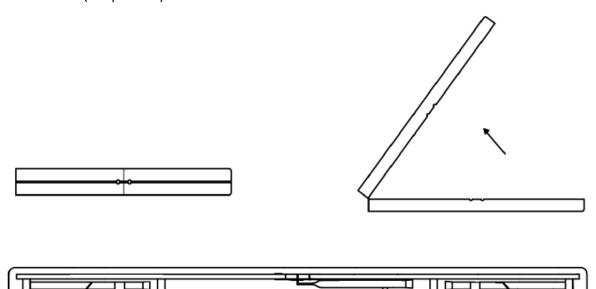

## 3. Assembly instructions

• Remove the ale-benches from the packaging. These are delivered folded up, so please place them face down on a clean, soft surface (such as a blanket and/or rug). Open the folded alebench (see pictures).