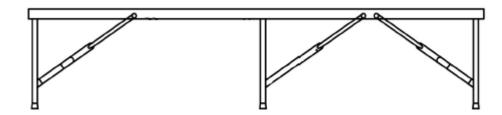

• Then pull the bench legs vertically up to the stop.

Turn the bench now. Make sure that the bench is on a solid base.