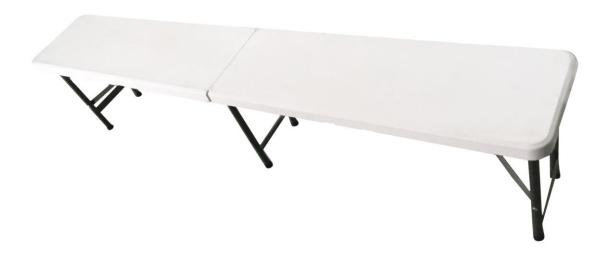

## 2. Technical specifications

| Model                  | AR-HE-BBX2                                  |
|------------------------|---------------------------------------------|
| Dimensions (L x W x H) | 71.26 x 11.81 x 16.93 in (181 x 30 x 43 cm) |
| Max. Capacity          | 331 lbs (150 kg)                            |
| Dimensions foldable    | 35.63 x 11.81 x 3.15 in (90.5 x 30 x 8 cm)  |
| Dimensions feet        | 8.67 x 0.0394 in (220 x 1 mm)               |
| Material feet          | Powder-coated metal                         |
| Material bench         | Plastic                                     |
| Thickness bench        | 1.58 in (4 cm)                              |
| Net weight             | 22 lbs (10 kg)                              |
| Colour                 | White                                       |