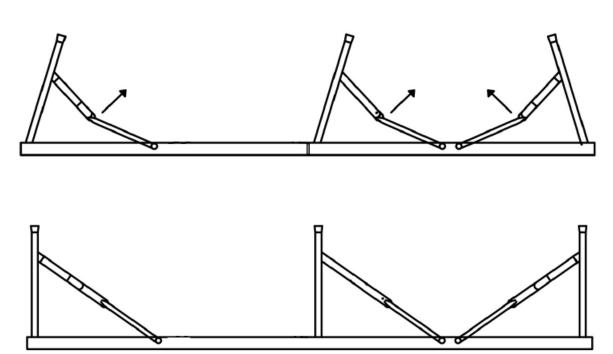

## 3. Assembly instructions

• Remove the ale-benches from the packaging. These are delivered folded up, so please place them face down on a clean, soft surface (such as a blanket and/or rug). Open the folded alebench (see pictures).

• Then pull the bench legs vertically up to the stop.

Turn the bench now. Make sure that the bench is on a solid base.