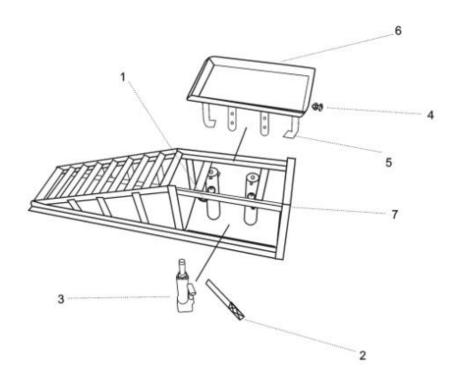

# **CONTAINING PARTS**

| Nr. | Name          | Quantity |
|-----|---------------|----------|
| 1   | Pins          | 2        |
| 2   | Handle        | 1        |
| 3   | Jack          | 1        |
| 4   | Screw         | 2        |
| 5   | Hook          | 2        |
| 6   | Tire tray     | 1        |
| 7   | Car ramp body | 1        |