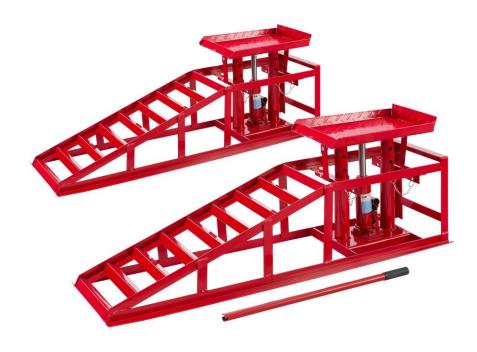

# **TECHNICAL SPECIFICATIONS**

| Product size          | 45.28 x 12.8 x 11.42 in (1150 x 325 x 290 mm) |  |
|-----------------------|-----------------------------------------------|--|
| Capacity              | 4409 lbs (2 t)                                |  |
| Material              | Steel                                         |  |
| Opening height        | 11 in (280 mm)                                |  |
| Working width         | 10.04 in (255 mm)                             |  |
| Adjustable height     | 11 x 14.76 x in (280 – 375 mm)                |  |
| Platform size (L x B) | 15.35 x 10.24 in (390 x 260 mm)               |  |
| Net weight            | 46.3 lbs (21 kg)                              |  |
| Color                 | Red                                           |  |